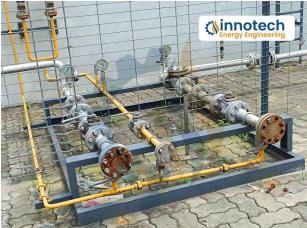

# **LPG Reticulated System**

LP gas reticulation systems in residential houses provide a safe and efficient means of delivering liquefied petroleum (LP) gas to various appliances such as stoves, water heaters, and heating systems. These systems typically consist of several key components designed to ensure the smooth and reliable distribution of gas throughout the household.

- 1. Storage VOT Cylinder & Tank
- 2. Regulator & Valves
- 3. Piping Network
- 4. Pressure Gauges & Safety Device
- 5. User End Post Paid or Prepaid Meter

# Structure of our LPG Reticulated System