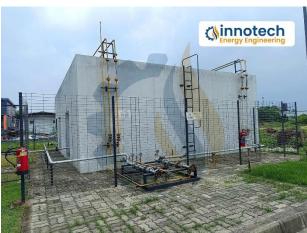

# **LPG Reticulated System**

LP gas reticulation systems in residential houses provide a safe and efficient means of delivering liquefied petroleum (LP) gas to various appliances such as stoves, water heaters, and heating systems. These systems typically consist of several key components designed to ensure the smooth and reliable distribution of gas throughout the household.

- 1. Storage VOT Cylinder & Tank
- 2. Regulator & Valves
- 3. Piping Network
- 4. Pressure Gauges & Safety Device
- 5. User End Post Paid or Prepaid Meter

# Structure of our LPG Reticulated System