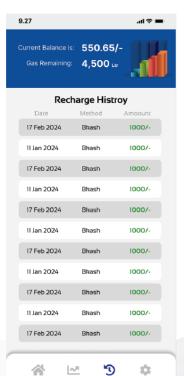

#### **Recharge History**

You can see your gas recharge history with our innoGas App.