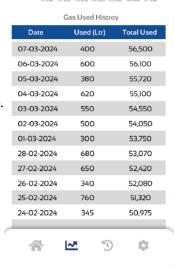

#### **Uses History**

You can see your daily gas consumtion history with App.

~7

3

tů: