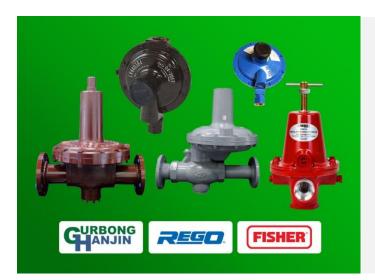

#### **PR System**

Pressure Regulating System and Pressure Regulator.

Brand: Rego, Gurbong Hanjin, and Fisher.

Country of Origin: Korea, Turkey & USA