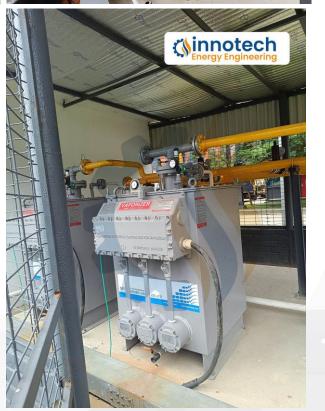

# **LPG Reticulated System**

LP gas reticulation systems in residential houses provide a safe and efficient means of delivering liquefied petroleum (LP) gas to various appliances such as stoves, water heaters, and heating systems. These systems typically consist of several key components designed to ensure the smooth and reliable distribution of gas throughout the household.

- 1. Storage VOT Cylinder & Tank
- 2. Regulator & Valves
- 3. Piping Network
- 4. Pressure Gauges & Safety Device
- 5. User End Post Paid or Prepaid Meter

# Structure of our LPG Reticulated System