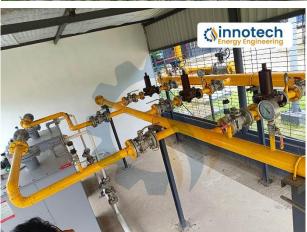

# **LPG Reticulated System**

LP gas reticulation systems in residential houses provide a safe and efficient means of delivering liquefied petroleum (LP) gas to various appliances such as stoves, water heaters, and heating systems. These systems typically consist of several key components designed to ensure the smooth and reliable distribution of gas throughout the household.

- 1. Storage VOT Cylinder & Tank
- 2. Regulator & Valves
- 3. Piping Network
- 4. Pressure Gauges & Safety Device
- 5. User End Post Paid or Prepaid Meter

# Structure of our LPG Reticulated System