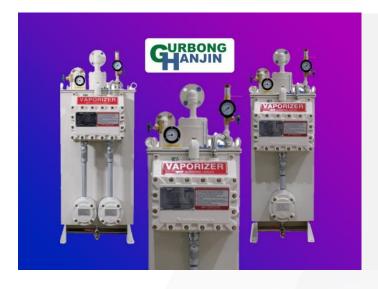

#### **LPG Vaporizer**

Water bath electric type, Hot Water Type, and Electric Type,

Brand: Gurbong Hanjin & Pegoraro

Country of Origin: South Korea and Italy