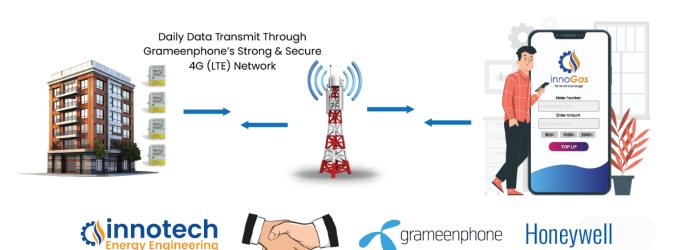

ing liquefied petroleum (LP) gas to various appliances such as stoves, water heaters, and heating systems. These systems typically consist of several key components designed to ensure the smooth and reliable distribution of gas throughout the household.



- 1. Storage VOT Cylinder & Tank
- 2. Regulator & Valves
- 3. Piping Network
- 4. Pressure Gauges & Safety Device
- 5. User End Post Paid or Prepaid Meter

# Structure of our LPG Reticulated System





## **Honeywell Smart Gas Meter**



# Honeywell

Innotech was researching a smart solution for residential LP Gas Reticulation system. So, We are going to launch the Smart Pre-paid Gas Meter. Honeywell Smart Gas meter along with smart facility:

- 1. Balance Checking
- 2. Online Payment
- 3. Historical Data

# **Communication Protocol**





# innoGas App



Banner Image From innoGas

Recent Recharge

1000/-

17 Feb 2024



You can see your balance and Remaining Gas with innoGas App.

| 9.27  | ali 🗢 📼                |
|-------|------------------------|
|       | Last 7 Days Uses Graph |
| 800 L |                        |
| 600L  |                        |
| 400 L |                        |
| 200 L |                        |

#### **Uses History**

You can see your daily gas consumtion history with App.





~7

3

tů:

# Recharge

It's so easy to refill you gas by recharging with any payment method that you prefer.



#### **Recharge History**

You can see your gas recharge history with our innoGas App.



#### **InnoGas Franchisee Partner**

Uninterrupted supply of LP Gas, we have franchisee agreement with several LPG Op