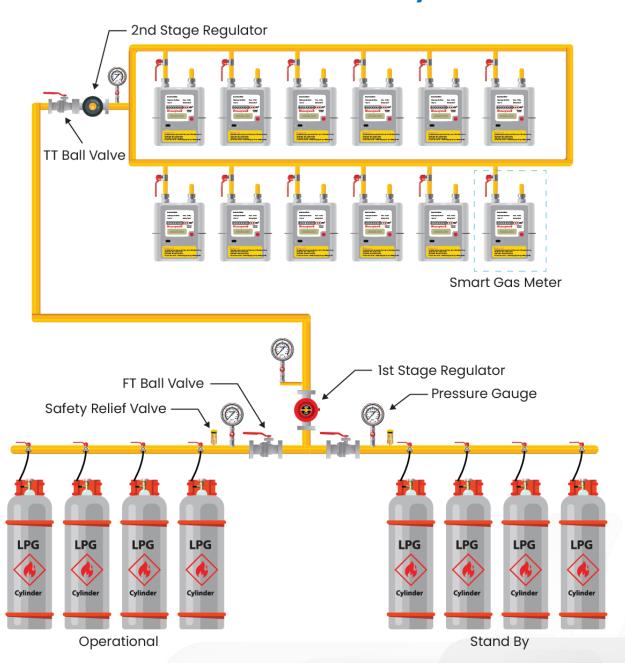

# **LPG Reticulated System**

LP gas reticulation systems in residential houses provide a safe and efficient means of delivering liquefied petroleum (LP) gas to various appliances such as stoves, water heaters, and heating systems. These systems typically consist of several key components designed to ensure the smooth and reliable distribution of gas throughout the household.

- 1. Storage VOT Cylinder & Tank
- 2. Regulator & Valves
- 3. Piping Network
- 4. Pressure Gauges & Safety Device
- 5. User End Post Paid or Prepaid Meter

# Structure of our LPG Reticulated System